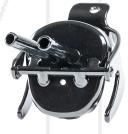

## ADAPTER FOR METAL FUEL CAN WITH TWO PIPES

- Provides an additional or direct reserve of fuel for any internal combustion engine (stationary generators, pumps, fans, heaters)
- Variety of combinations of design (customizable parameters: pipe diameter, pipe length, pipe position, pipe bending angle, cap material, cap colour, breathing hole on cap)
- First pipe is used for fuel supply and the second pipe is used as a return line establishing a completely closed fuel cycle
- Used only for fuel supply
- For 5L, 10L and 20L metal fuel cans
- Colour: Black, RAL9005
- Highly individualized to meet customer needs

| SPECIFICATION          | Adapter |
|------------------------|---------|
| First pipe length, mm  | 151     |
| Second pipe length, mm | 90      |
| Pipe diameter          | Ø8mm    |
| Depth, mm              | 99      |
| Width, mm              | 63      |
| Net, kg                | 0.23    |