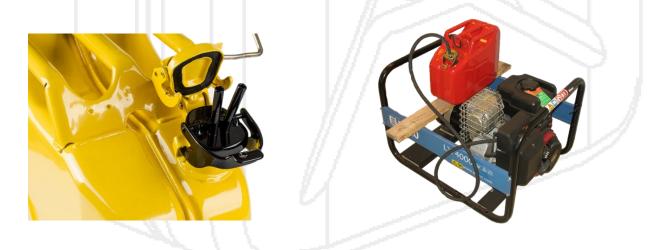

## ADAPTER FOR METAL FUEL CAN WITH TWO PIPES

- Provides an additional or direct reserve of fuel for any internal combustion engine (stationary generators, pumps, fans, heaters)
- Variety of combinations of design (customizable parameters: pipe diameter, pipe length, pipe position, pipe bending angle, cap material, cap colour, breathing hole on cap)
- First pipe is used for fuel supply and the second pipe is used as a return line establishing a completely closed fuel cycle
- Used only for fuel supply
- For 5L, 10L and 20L metal fuel cans
- Colour: Black, RAL9005
- Highly individualized to meet customer needs