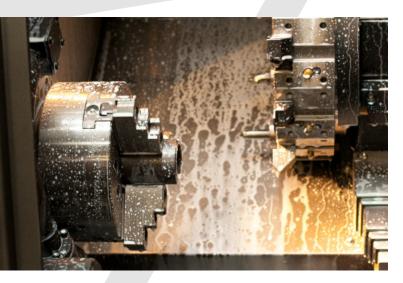

#### **MACHINING**

CNC TURNING CNC MILLING GRINDING

We offer CNC turning and milling services from steel, stainless steel and aluminium, non-ferrous metals and technical plastics.

CNC turning Max. cartridge diameter - 320mm; Max length- 305mm; Max. bar diameter (bar feeder) - 65mm.

**CNC** milling

Milling table max. dimensions: XYZ- 760x435x510