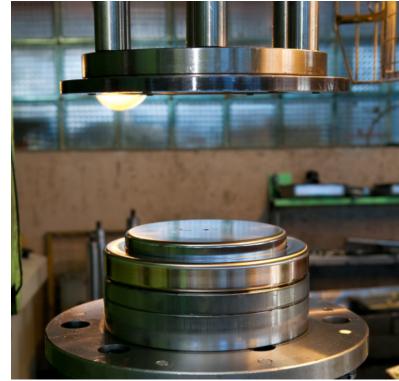

### **PRESSING**

We offer stamping of parts with mechanical eccentric, two-stroke and hydraulic presses. Stamping and punching is possible with a specially prepared form that is adapted to a specific customer and a specific product.

Min form size: 100x100mm Max form size: 500X500mm Max sheet thickness: 0,5 - 5mm Pressure capacity: 63 - 250 t

## **DEEP DRAW**

We offer cylindrical shapes of different diameters and lengths from steel and aluminium using the deep drawing method.