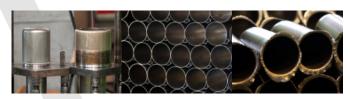

## **DEEP DRAW**

We offer cylindrical shapes of different diameters and lengths from steel and aluminium using the deep drawing method.