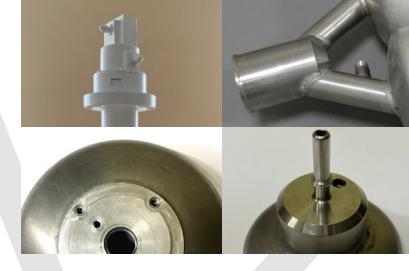

## **DEEP DRAW**

We offer cylindrical shapes of different diameters and lengths from steel and aluminium using the deep drawing method.

#### WELDING

MIG/MAG WELDING TIG WELDING SPOT WELDING

We perform welding services with MIG/MAG, TIG, spot welding. We join steel, stainless steel and aluminium – everything from simple parts to complex components. All devices are equipped with the latest pulse "integral" power sources.

#### **MACHINING**

CNC TURNING CNC MILLING GRINDING

We offer CNC turning and milling services from steel, stainless steel and aluminium, non-ferrous metals and technical plastics.

CNC turning Max. cartridge diameter - 320mm; Max length- 305mm; Max. bar diameter (bar feeder) - 65mm.