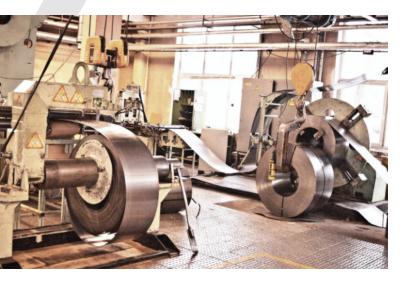

#### **METAL CUTTING**

Modern hydraulic guillotine scissors with digital indication for metal sheet cutting. Automatic justification and cutting facility for metal band (roll) cutting.

Metal sheet cutting
Max thickness: 4mm
Max width: 2500mm

Metal roll cutting
Max thickness: 2,5mm
Max width: 600mm