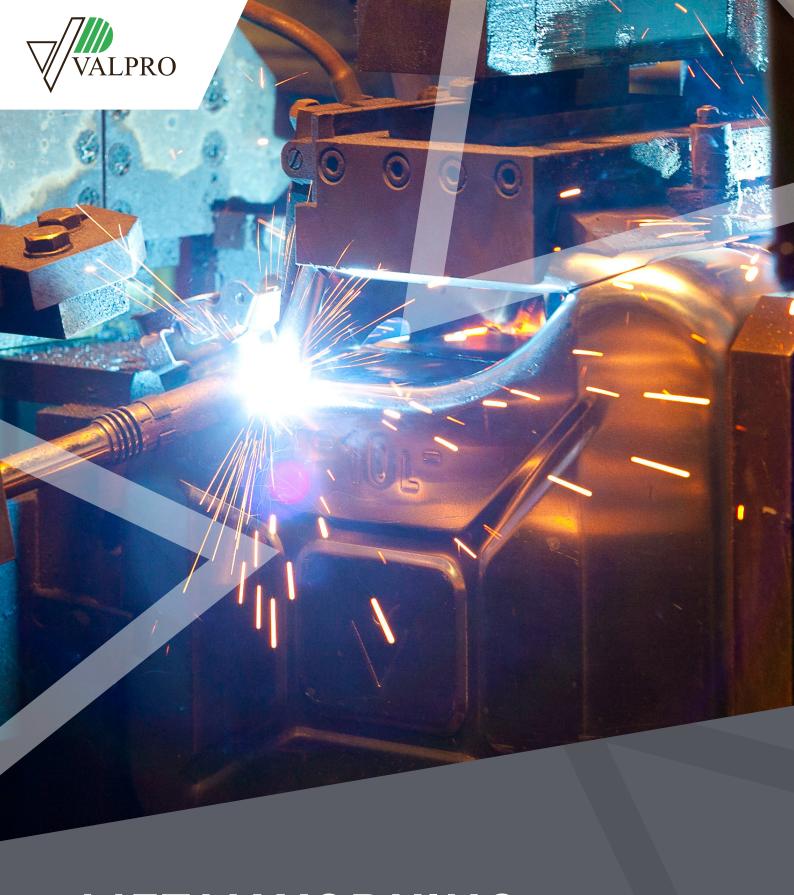

#### **SERVICES**

SIA VALPRO provides many metalworking and metal treatment services: pressing, deep draw, welding, machining, cutting, shot blasting, wet painting and powder coating, heat treatment, assembly.

#### WELDING

MIG/MAG WELDING TIG WELDING SPOT WELDING

We perform welding services with MIG/MAG, TIG, spot welding. We join steel, stainless steel and aluminium – everything from simple parts to complex components. All devices are equipped with the latest pulse "integral" power sources.