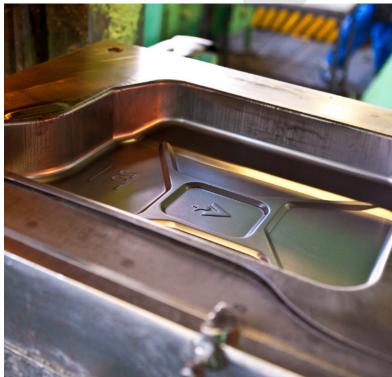

### **PRESSING**

We offer stamping of parts with mechanical eccentric, two-stroke and hydraulic presses. Stamping and punching is possible with a specially prepared form that is adapted to a specific customer and a specific product.

Min form size: 100x100mm Max form size: 500X500mm Max sheet thickness: 0,5 - 5mm Pressure capacity: 63 - 250 t