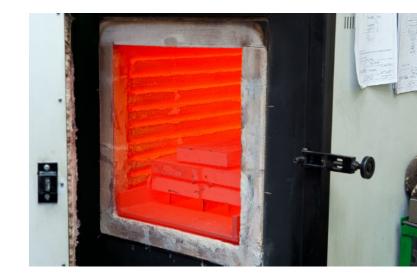

#### **HEAT TREATMENT**

Hardening is possible at temperature up to  $1300^{\circ}$ C and with max. object size:  $700 \times 370 \times 200$ mm. Indication of material type and hardness (in HRC) is required.