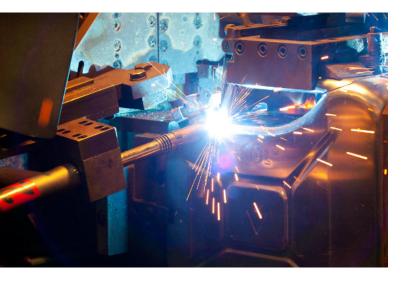

#### WELDING

MIG/MAG WELDING TIG WELDING SPOT WELDING

We perform welding services with MIG/MAG, TIG, spot welding. We join steel, stainless steel and aluminium – everything from simple parts to complex components. All devices are equipped with the latest pulse "integral" power sources.