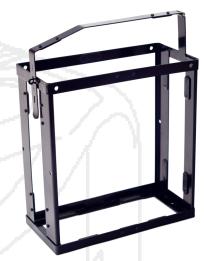

## **20L METAL FUEL CAN HOLDER**

- Solid strong metal frame
- Easy to put in and take out the fuel can
- Plastic pads support jerry can against abrasion and help vibration dampening
- Can be secured with padlock
- Can be attached to both vertical and horizontal surfaces through depth screw places
- Colours are available on request according to RAL catalogue:

| SPECIFICATION | Can holder |
|---------------|------------|
| Depth, mm     | 377        |
| Width, mm     | 174        |
| Height, mm    | 485        |
| Net, kg       | 2,87       |

| SPECIFICATION | Box of 1 |
|---------------|----------|
| Pieces/box    | 1        |
| Depth, mm     | 375      |
| Width, mm     | 188      |
| Height, mm    | 500      |
| Net, kg       | 2,87     |
| Gross, kg     | 3,15     |