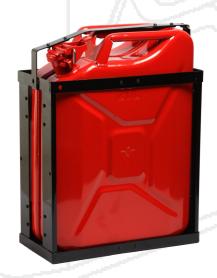

## **20L METAL FUEL CAN HOLDER**

- Solid strong metal frame
- Easy to put in and take out the fuel can
- Plastic pads support jerry can against abrasion and help vibration dampening
- Can be secured with padlock
- Can be attached to both vertical and horizontal surfaces through depth screw places
- Colours are available on request according to RAL catalogue:

| SPECIFICATION | Can holder |
|---------------|------------|
| Depth, mm     | 377        |
| Width, mm     | 174        |
| Height, mm    | 485        |
| Net, kg       | 2,87       |

| SPECIFICATION | Box of 1 |
|---------------|----------|
| Pieces/box    | 1        |
| Depth, mm     | 375      |
| Width, mm     | 188      |
| Height, mm    | 500      |
| Net, kg       | 2,87     |
| Gross, kg     | 3,15     |