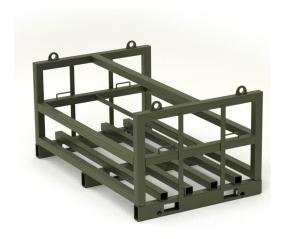

## MODULAR 20L MILITARY FUEL CAN HOLDER (HEAVY DUTY)

- Built for easy and safe transportation of fuel supplies
- Designed for lifting with slings and a forklift
- Additional hooks for securing fuel cans in case of extreme transport
- The transportation frame can hold 14 pcs military 20-liter fuel cans (280-liter of safe fuel supply with one frame)
- Stackable on each other, lockable with a pin for lifting and extra stability (4 pcs pins included)
- Powder-coated with military (RAL6031) grade color for anti-corrosion

| SPECIFICATION | Frame |
|---------------|-------|
| Depth, mm     | 830   |
| Width, mm     | 1310  |
| Height, mm    | 620   |
| Weight, kg    | 77    |

| SPECIFICATION   | Transportation frames pcs./can pcs. |
|-----------------|-------------------------------------|
| Freight (Truck) | 140/1456                            |
| 40"             | 69/966                              |
| 20"             | 33/462                              |