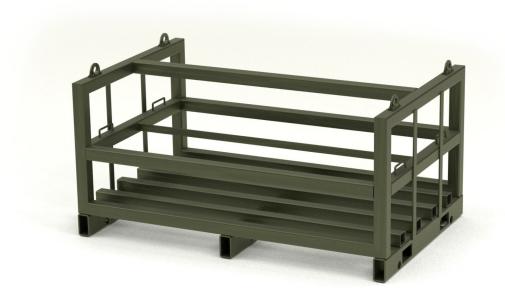

## MODULAR 20L MILITARY FUEL CAN HOLDER (HEAVY DUTY)

- Built for easy and safe transportation of fuel supplies
- Designed for lifting with slings and a forklift
- Additional hooks for securing fuel cans in case of extreme transport
- The transportation frame can hold 14 pcs military 20-liter fuel cans (280-liter of safe fuel supply with one frame)
- Stackable on each other, lockable with a pin for lifting and extra stability (4 pcs pins included)
- Powder-coated with military (RAL6031) grade color for anti-corrosion

| SPECIFICATION | Frame |
|---------------|-------|
| Depth, mm     | 830   |
| Width, mm     | 1310  |
| Height, mm    | 620   |
| Weight, kg    | 77    |

| SPECIFICATION   | Transportation frames pcs./can pcs. |
|-----------------|-------------------------------------|
| Freight (Truck) | 140/1456                            |
| 40"             | 69/966                              |
| 20"             | 33/462                              |